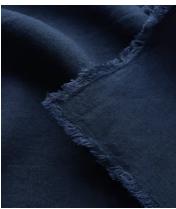

# Whitney Linen Napkins Navy, set of four

€97 Regular price

€82 Member price

The Whitney linen napkins are handmade and woven from 100% linen. Lightly textured with subtle fringing, the napkins have a rustic feel, which makes them great for casual everyday dining.