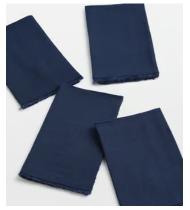

# Whitney Linen Napkins Navy, set of four

€97 Regular price

€82 Member price

The Whitney linen napkins are handmade and woven from 100% linen. Lightly textured with subtle fringing, the napkins have a rustic feel, which makes them great for casual everyday dining.