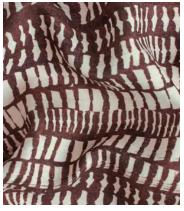

## Kingham Linen Napkins, Set of Four

€78 €46 Regular price €66 €37 Member price

The Kingham napkins are crafted from soft linen and feature a simple abstract design reminiscent of hand-drawn sketches in coloured ink. Inspired by the organic textures and natural tones at Soho Farmhouse, each napkin has been hand-painted with visible brushstrokes and paint marks to create an authentic finish.