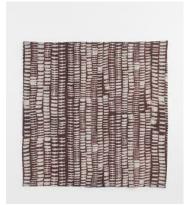

## Kingham Linen Napkins, Set of Four

€78 €46 Regular price €66 €37 Member price

The Kingham napkins are crafted from soft linen and feature a simple abstract design reminiscent of hand-drawn sketches in coloured ink. Inspired by the organic textures and natural tones at Soho Farmhouse, each napkin has been hand-painted with visible brushstrokes and paint marks to create an authentic finish.