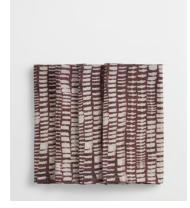

## Kingham Linen Napkins, Set of Four

€78 €46 Regular price €66 €37 Member price

The Kingham napkins are crafted from soft linen and feature a simple abstract design reminiscent of hand-drawn sketches in coloured ink. Inspired by the organic textures and natural tones at Soho Farmhouse, each napkin has been hand-painted with visible brushstrokes and paint marks to create an authentic finish.