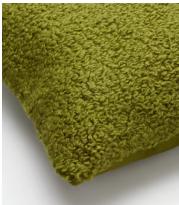

## Landry Cushion, Olive

€130 €65 Regular price €111 €52 Member price

With tactile loops made from sheep's wool and cotton, our Landry cushion is ideal for adding cosiness to a chair or bed. Handwoven in India by skilled artisans, it's inspired by the natural materials and tones seen throughout the interiors at Soho Farmhouse.

## **Details**

Material: 64% Wool, 30% Cotton, 3% Nylon, 3% Polyester

Care Instructions: Spot Clean Only