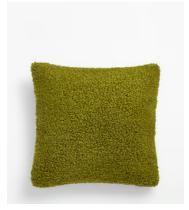

## Landry Cushion, Olive

€130 €65 Regular price €111 €52 Member price

With tactile loops made from sheep's wool and cotton, our Landry cushion is ideal for adding cosiness to a chair or bed. Handwoven in India by skilled artisans, it's inspired by the natural materials and tones seen throughout the interiors at Soho Farmhouse.