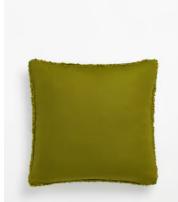

## Landry Cushion, Olive

€130 €65 Regular price €111 €52 Member price

With tactile loops made from sheep's wool and cotton, our Landry cushion is ideal for adding cosiness to a chair or bed. Handwoven in India by skilled artisans, it's inspired by the natural materials and tones seen throughout the interiors at Soho Farmhouse.