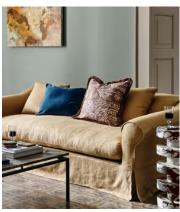

## Helford Square Cushion, Rust

€205 €98 Regular price €174 €78 Member price

Hand-painted by our in-house team, the Helford cushion is woven and digitally printed in the UK on a 100% linen base with tonal eyelash fringing. The design draws inspiration from the decorative accents and architecture seen throughout Soho House Mumbai.