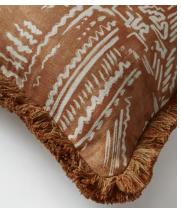

## Helford Square Cushion, Rust

€205 €98 Regular price €174 €78 Member price

Hand-painted by our in-house team, the Helford cushion is woven and digitally printed in the UK on a 100% linen base with tonal eyelash fringing. The design draws inspiration from the decorative accents and architecture seen throughout Soho House Mumbai.