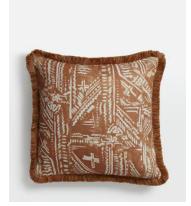

## Helford Square Cushion, Rust

€205 €98 Regular price €174 €78 Member price

Hand-painted by our in-house team, the Helford cushion is woven and digitally printed in the UK on a 100% linen base with tonal eyelash fringing. The design draws inspiration from the decorative accents and architecture seen throughout Soho House Mumbai.