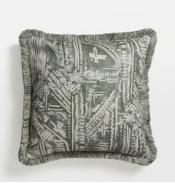

## Helford Square Cushion, Sage

| <del>€205</del> | €98 | Regular price |
|-----------------|-----|---------------|
| <del>€174</del> | €78 | Member price  |

Hand-painted by our in-house team, the Helford cushion is woven and digitally printed in the UK on a 100% linen base with tonal eyelash fringing. The design draws inspiration from the decorative accents and architecture seen throughout Soho House Mumbai.