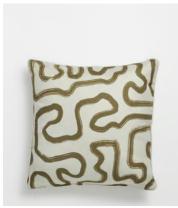

## Saltaire Cushion, Olive

€150 €85 Regular price €128 €68 Member price

The Saltaire square cushion is crafted from textured linen and references the patterned cushions seen in 180 House. Designed by our in-house team, it's covered in free-hand painterly brushstrokes in green on one side, and white on the reverse. Pair with the navy version to create a colourful display.