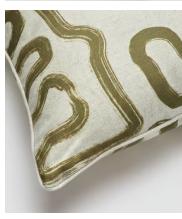

## Saltaire Cushion, Olive

€150 €85 Regular price €128 €68 Member price

The Saltaire square cushion is crafted from textured linen and references the patterned cushions seen in 180 House. Designed by our in-house team, it's covered in free-hand painterly brushstrokes in green on one side, and white on the reverse. Pair with the navy version to create a colourful display.

## **Details**

Material: 100% Linen

Care Instructions: Dry Clean Only