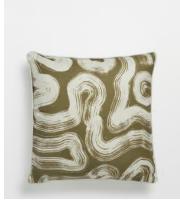

## Saltaire Cushion, Olive

€150 €85 Regular price €128 €68 Member price

The Saltaire square cushion is crafted from textured linen and references the patterned cushions seen in 180 House. Designed by our in-house team, it's covered in free-hand painterly brushstrokes in green on one side, and white on the reverse. Pair with the navy version to create a colourful display.