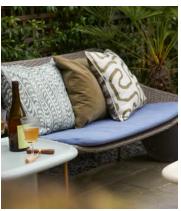

## Saltaire Cushion, Olive

€150 €85 Regular price €128 €68 Member price

The Saltaire square cushion is crafted from textured linen and references the patterned cushions seen in 180 House. Designed by our in-house team, it's covered in free-hand painterly brushstrokes in green on one side, and white on the reverse. Pair with the navy version to create a colourful display.