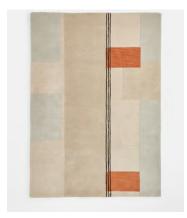

## Malana Rug, 200 x 300cm

€2,000 €1,400 Regular price €1,700 €1,120 Member price

The Malana rug is hand-tufted from 100% wool in India by skilled artisans. Our in-house team created a geometric design with irregular blocks and stripes in cream, blue and rust tones to suit contemporary and minimalist interiors. Lay it out in an office or living space to mirror the textiles at Soho House Amsterdam.

## **Details**

Rug style: Abstract
Technique: Hand Tufted