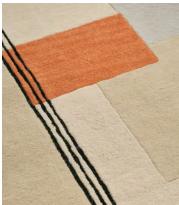

## Malana Rug, 200 x 300cm

€2,000 €1,400 Regular price €1,700 €1,120 Member price

The Malana rug is hand-tufted from 100% wool in India by skilled artisans. Our in-house team created a geometric design with irregular blocks and stripes in cream, blue and rust tones to suit contemporary and minimalist interiors. Lay it out in an office or living space to mirror the textiles at Soho House Amsterdam.

## **Details**

Rug style: Abstract
Technique: Hand Tufted