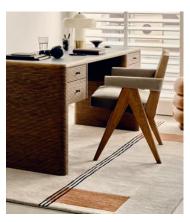

## Malana Rug, 200 x 300cm

€2,000 €1,400 Regular price €1,700 €1,120 Member price

The Malana rug is hand-tufted from 100% wool in India by skilled artisans. Our in-house team created a geometric design with irregular blocks and stripes in cream, blue and rust tones to suit contemporary and minimalist interiors. Lay it out in an office or living space to mirror the textiles at Soho House Amsterdam.