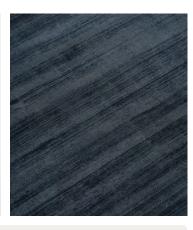

## Kendall Rug, Midnight Blue 200 x 300cm

€1,700 €595 Regular price €1,445 €476 Member price

The Kendall rug is hand-knotted in 100% viscose to create a sheen in certain areas of the rug. Its midnight-blue colourway adds depth to a room and grounds a space, making it feel homely. Place it in a living room to mirror the textiles at White City House.