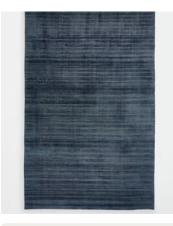

## Kendall Rug, Midnight Blue 200 x 300cm

€1,700 €595 Regular price €1,445 €476 Member price

The Kendall rug is hand-knotted in 100% viscose to create a sheen in certain areas of the rug. Its midnight-blue colourway adds depth to a room and grounds a space, making it feel homely. Place it in a living room to mirror the textiles at White City House.