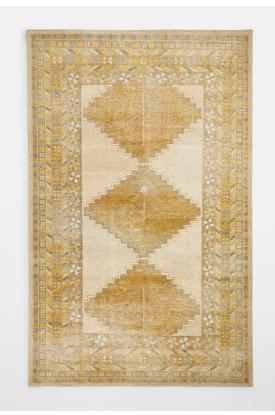

# Basri Rug, 200 X 300cm

| €4,500 | Regular    |
|--------|------------|
| €3,825 | Membership |

#### Product details

Inspired by the rugs at Babington House, the Basri rug is crafted from a wool-cotton blend and hand-knotted in India. It has a vintage-inspired diamond design in gold and cream tones, which complements a variety of textures, including linen and velvet.

### Dimensions

Product dimensions: H200 x W300 x D3cm / H9'10" x W6'7" x D1"

Product weight: 18kg / 39.7lbs

Packaged or boxed dimensions: H205 x W18 x D18cm / H80.7 x W7.1 x D7.1"

Packaged or boxed weight: 18kg / 39.7lbs

#### Details

Rug style: Classic Technique: Hand Knotted