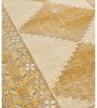

#### Product details

Inspired by the rugs at Babington House, the Basri rug is crafted from a wool-cotton blend and hand-knotted in India. It has a vintage-inspired diamond design in gold and cream tones, which complements a variety of textures, including linen and velvet.

#### Details

Rug style: Classic Technique: Hand Knotted