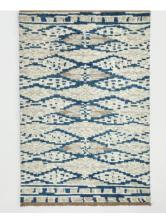

# Tiva Rug Navy, 170 x 240cm

€2,600 Regular price €2,210 Member price

Drawing inspiration from Soho House Mumbai, the Tiva rug is hand-knotted in India from 100% wool with tiny tufts in the rows for an artisanal finish. A cross between a traditional and flatweave style, Tiva is characterised by geometric diamonds, lines and dotted detail, which bring character and colour to any room.

#### **Details**

Rug style: Textural

Technique: Hand Knotted