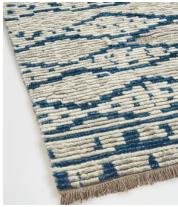

# Tiva Rug Navy, 170 x 240cm

€2,600 Regular price €2,210 Member price

Drawing inspiration from Soho House Mumbai, the Tiva rug is hand-knotted in India from 100% wool with tiny tufts in the rows for an artisanal finish. A cross between a traditional and flatweave style, Tiva is characterised by geometric diamonds, lines and dotted detail, which bring character and colour to any room.

#### **Details**

Rug style: Textural

Technique: Hand Knotted