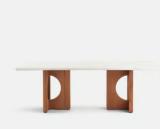

## Elliot Dining Table, Carrara Marble

€5,800 €4,100 Regular price €4,930 €3,280 Member price

Characterised by ribbed detailing and cut-outs for a sculptural finish, a solid oak base supports a creamy Carrara marble top.

Designed for gathering up to sixpeople, the Elliot dining table has a softly rounded top carved from Italian Carrara marble. Cut-out detailing in the ridged oak base creates a subtly contrasting, sculptural finish.

## **Details**

Assembly required: Yes

Feet: Plastic Glide Frame: Oak Wood

Material: Oak Wood, MDF, Plywood and Carrara Marble

Care instructions: Wipe with a damp cloth. Do not use acidic detergents or abrasive products like bleach, steel wool etc. Marble is a naturally porous material, and so spills must be wiped immediately to avoid staining. Read more about looking after your marble in our marble care