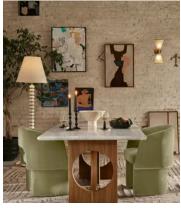

## Elliot Dining Table, Carrara Marble

€5,800 €4,100 Regular price €4,930 €3,280 Member price

Characterised by ribbed detailing and cut-outs for a sculptural finish, a solid oak base supports a creamy Carrara marble top.

Designed for gathering up to sixpeople, the Elliot dining table has a softly rounded top carved from Italian Carrara marble. Cut-out detailing in the ridged oak base creates a subtly contrasting, sculptural finish.