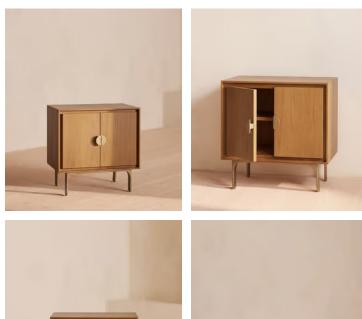

## Blythe Bedside Table

€1,300 €775 Regular price €1,105 €620 Member price

Bring a touch of Soho House Berlin into your home with this bedside table. Part of our Blythe range, it's crafted from solid oak and oak veneer in a mid-tone finish, with round statement handles, channelled edging and an antique brass finish base. Displaying clean lines, this piece of furniture is an embodiment of the House and its surrounding Brutalist architecture.

## **Dimensions**

Dimensions: H60 x W60 x D40cm / H23.6 x W23.6 x D15.7" Weight: 25kg / 55.1lbs Packaged dimensions: H76 x W69 x D49cm / H29.9 x W27.2 x D19.3" Packaged weight: 33kg / 72.8lbs

## Details

Assembly required: No Feet: Plastic Glide Frame: Oak Wood and Steel Hardware: Steel and Aluminium Material: Oak Wood, MDF, Oak Veneer, Steel and Aluminium Removable legs: No

Care instructions: Dust often using a clean, soft, dry and lint-free cloth. Blot spills immediately and wipe with a clean, damp, cloth. We do not recommend the use of chemical cleansers, abrasives or furniture polish. Avoid contact with water and other liquids.