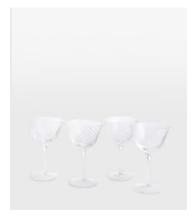

## Brimscombe Optic Coupe, Set of Four

€105 €59 Regular price €89 €47 Member price

Our Brimscombe optic coupe glass is crafted in Poland, with an optic decoration that creates a soft scalloped effect. The coupe glass resembles the glassware in our newly opened 180 House. Pair with our Pembroke glassware to highlight the contrast between the swirl and scalloped detail.