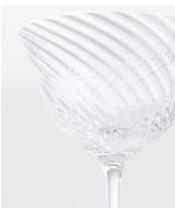

## Brimscombe Optic Coupe, Set of Four

€105 €59 Regular price €89 €47 Member price

Our Brimscombe optic coupe glass is crafted in Poland, with an optic decoration that creates a soft scalloped effect. The coupe glass resembles the glassware in our newly opened 180 House. Pair with our Pembroke glassware to highlight the contrast between the swirl and scalloped detail.