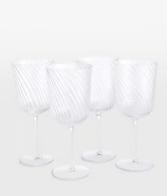

## Brimscombe Optic Red Wine Glass, Set of Four

€105 €59 Regular price €89 €47 Member price

Our Brimscombe optic red wine glass is crafted in Poland, with an optic decoration that creates a soft scalloped effect. The red wine glass resembles the glassware in our newly opened 180 House. Pair with our Pembroke glassware to highlight the contrast between the swirl and scalloped detail.