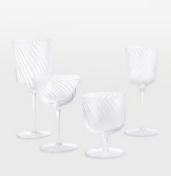

## Brimscombe Optic Red Wine Glass, Set of Four

€105 €59 Regular price €89 €47 Member price

Our Brimscombe optic red wine glass is crafted in Poland, with an optic decoration that creates a soft scalloped effect. The red wine glass resembles the glassware in our newly opened 180 House. Pair with our Pembroke glassware to highlight the contrast between the swirl and scalloped detail.