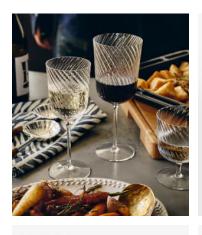

## Brimscombe Optic Red Wine Glass, Set of Four

€105 €59 Regular price €89 €47 Member price

Our Brimscombe optic red wine glass is crafted in Poland, with an optic decoration that creates a soft scalloped effect. The red wine glass resembles the glassware in our newly opened 180 House. Pair with our Pembroke glassware to highlight the contrast between the swirl and scalloped detail.