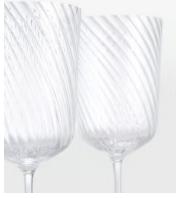

## Brimscombe Optic Red Wine Glass, Set of Four

€105 €59 Regular price €89 €47 Member price

Our Brimscombe optic red wine glass is crafted in Poland, with an optic decoration that creates a soft scalloped effect. The red wine glass resembles the glassware in our newly opened 180 House. Pair with our Pembroke glassware to highlight the contrast between the swirl and scalloped detail.