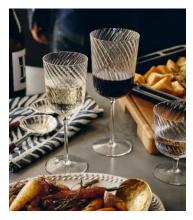

## Brimscombe Optic White Wine Glass, Set of Four

€105 €59 Regular price €89 €47 Member price

Our Brimscombe optic white wine glass is crafted in Poland, with an optic decoration that creates a soft scalloped effect. The white wine glass resembles the glassware in our newly opened 180 House. Pair with our Pembroke glassware to highlight the contrast between the swirl and scalloped detail.