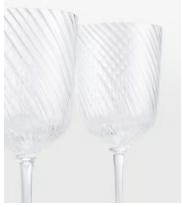

## Brimscombe Optic White Wine Glass, Set of Four

€105 €59 Regular price €89 €47 Member price

Our Brimscombe optic white wine glass is crafted in Poland, with an optic decoration that creates a soft scalloped effect. The white wine glass resembles the glassware in our newly opened 180 House. Pair with our Pembroke glassware to highlight the contrast between the swirl and scalloped detail.