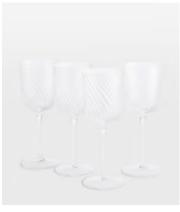

## Brimscombe Optic White Wine Glass, Set of Four

€105 €59 Regular price €89 €47 Member price

Our Brimscombe optic white wine glass is crafted in Poland, with an optic decoration that creates a soft scalloped effect. The white wine glass resembles the glassware in our newly opened 180 House. Pair with our Pembroke glassware to highlight the contrast between the swirl and scalloped detail.