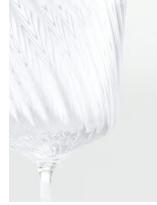

## Brimscombe Optic Water Glass, Set of Four

€105 €72 Regular price €89 €58 Member price

Our Brimscombe optic water glass is crafted in Poland, with an optic decoration to create a swirl effect. The water glass resembles the glassware in our newly opened 180 House. Pair with our Pembroke glassware to highlight the contrast between the swirl and scalloped detail.