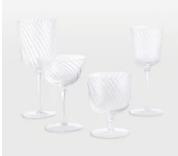

## Brimscombe Optic Water Glass, Set of Four

€105 €72 Regular price €89 €58 Member price

Our Brimscombe optic water glass is crafted in Poland, with an optic decoration to create a swirl effect. The water glass resembles the glassware in our newly opened 180 House. Pair with our Pembroke glassware to highlight the contrast between the swirl and scalloped detail.