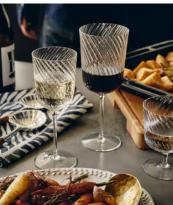

## Brimscombe Optic Water Glass, Set of Four

€105 €72 Regular price €89 €58 Member price

Our Brimscombe optic water glass is crafted in Poland, with an optic decoration to create a swirl effect. The water glass resembles the glassware in our newly opened 180 House. Pair with our Pembroke glassware to highlight the contrast between the swirl and scalloped detail.