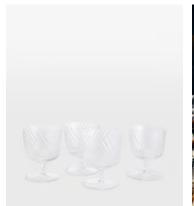

## Brimscombe Optic Water Glass, Set of Four

€105 €72 Regular price €89 €58 Member price

Our Brimscombe optic water glass is crafted in Poland, with an optic decoration to create a swirl effect. The water glass resembles the glassware in our newly opened 180 House. Pair with our Pembroke glassware to highlight the contrast between the swirl and scalloped detail.