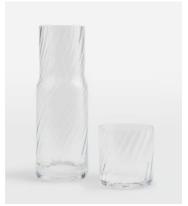

## Pembroke Bedside Carafe & Tumbler

€85 Regular price

€72 Member price

Our Pemroke optic bedside carafe and tumbler are crafted in glass, with an optic decoration that creates a soft swirl effect. The tumbler rests on top of the glass carafe and resembles the glassware in our 180 House. They're great for any bedside table.