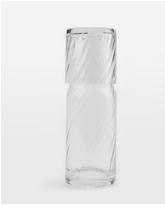

## Pembroke Bedside Carafe & Tumbler

€85 Regular price

€72 Member price

Our Pemroke optic bedside carafe and tumbler are crafted in glass, with an optic decoration that creates a soft swirl effect. The tumbler rests on top of the glass carafe and resembles the glassware in our 180 House. They're great for any bedside table.