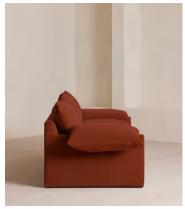

### **Details**

Arm height: 67cm Seat depth: 68cm Seat width: 168cm Seat height: 53cm

Assembly required: No Removable legs: Yes Removable cushions: No

Frame: FSC certified Engineered hardwood

Feet: Plastic

Fabric: 85% Cotton, 15% Polyester

Filling: Multi- chanelled feather filled seat cushion wrapped around a

foam insert

Care instructions: Professional upholstery cleaning