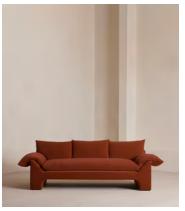

# Wyatt Three Seater Sofa, Velvet, Rust

€5,550 Regular price €4,718 Member price

A nod to the relaxed 70s glamour of our LA Warehouse, the Wyatt sofa is characterised by a floating plinth base with sloped, cushioned arms for laidback living. Upholstered in rich velvet, the three-seater design makes it ideal both small and larger living room settings.

### **Dimensions**

Dimensions: H90 x W260 x D109cm / H35 x W102 x D43"

Weight: 92kg / 202.8lbs

Packaged dimensions: H95 x W265 x D114cm / H37.4 x W104.3  $\times$ 

D44.9

Packaged weight: 92kg / 202.8lbs

### **Details**

Arm height: 67cm Seat depth: 68cm Seat width: 168cm Seat height: 53cm

Assembly required: No Removable legs: Yes Removable cushions: No

Frame: FSC certified Engineered hardwood

Feet: Plastic