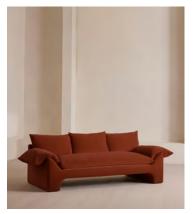

# Wyatt Three Seater Sofa, Velvet, Rust

€5,550 Regular price €4,718 Member price

A nod to the relaxed 70s glamour of our LA Warehouse, the Wyatt sofa is characterised by a floating plinth base with sloped, cushioned arms for laidback living. Upholstered in rich velvet, the three-seater design makes it ideal both small and larger living room settings.

### **Dimensions**

Dimensions: H90 x W260 x D109cm / H35 x W102 x D43"

Weight: 92kg / 202.8lbs

Packaged dimensions: H95 x W265 x D114cm / H37.4 x W104.3  $\times$ 

D44.9

Packaged weight: 92kg / 202.8lbs

### **Details**

Arm height: 67cm Seat depth: 68cm Seat width: 168cm Seat height: 53cm

Assembly required: No Removable legs: Yes Removable cushions: No

Frame: FSC certified Engineered hardwood

Feet: Plastic