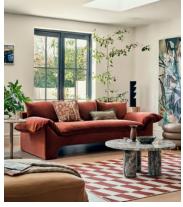

# Wyatt Three Seater Sofa, Velvet, Rust

€5,550 Regular price €4,718 Member price

A nod to the relaxed 70s glamour of our LA Warehouse, the Wyatt sofa is characterised by a floating plinth base with sloped, cushioned arms for laidback living. Upholstered in rich velvet, the three-seater design makes it ideal both small and larger living room settings.