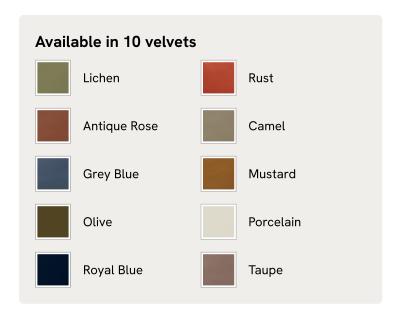

# Wyatt Three Seater Sofa, Velvet, Rust

€5,550 Regular price €4,718 Member price

A nod to the relaxed 70s glamour of our LA Warehouse, the Wyatt sofa is characterised by a floating plinth base with sloped, cushioned arms for laidback living. Upholstered in rich velvet, the three-seater design makes it ideal both small and larger living room settings.