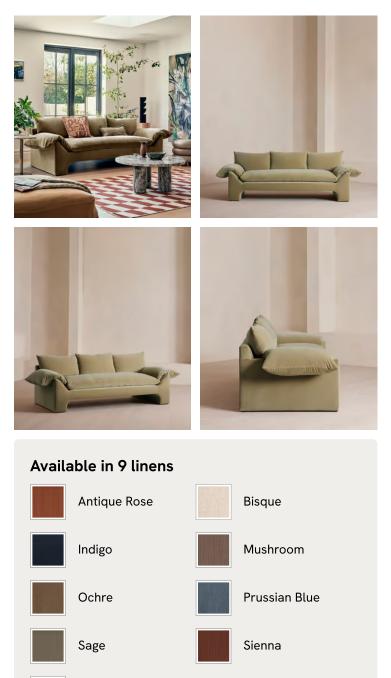

# Wyatt Three Seater Sofa, Velvet, Lichen

| €5,550 | Regular price |
|--------|---------------|
| €4,718 | Member price  |

A nod to the relaxed 70s glamour of our LA Warehouse, the Wyatt sofa is characterised by a floating plinth base with sloped, cushioned arms for laidback living. Upholstered in rich velvet, the three-seater design makes it ideal both small and larger living room settings.

#### Details

Arm height: 67cm Seat depth: 68cm Seat width: 168cm Seat height: 53cm Assembly required: No Removable legs: Yes Removable cushions: No Frame: FSC certified Engineered hardwood Feet: Plastic Fabric: 85% Cotton, 15% Polyester Filling: Multi- chanelled feather filled seat cushion wrapped around a foam insert Care instructions: Professional upholstery cleaning