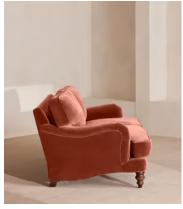

### **Details**

Arm height: 61cm
Seat depth: 58cm
Seat width: 168cm
Seat height: 45cm
Assembly required:

Assembly required: No Removable legs: Yes Removable cushions: Yes

Frame: FSC certified Engineered Hardwood