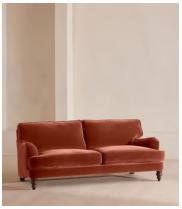

# Arundel Three Seater Sofa, Velvet Rust

€4,750 Regular price €4,038 Member price

Inspired by the country interiors of Soho Farmhouse, our Arundel sofa is cut from cotton velvet and shows our take on a traditional English roll arm. The feather-wrapped foam seat cushions enhance the deep-sit lounger shape, while an elongated back offers additional comfort and support.