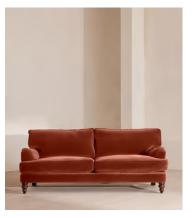

# Arundel Three Seater Sofa, Velvet Rust

€4,750 Regular price €4,038 Member price

Inspired by the country interiors of Soho Farmhouse, our Arundel sofa is cut from cotton velvet and shows our take on a traditional English roll arm. The feather-wrapped foam seat cushions enhance the deep-sit lounger shape, while an elongated back offers additional comfort and support.