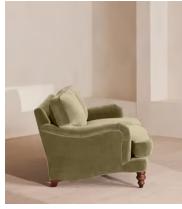

# Arundel Three Seater Sofa, Velvet Lichen

€4,750 Regular price €4,038 Member price

Inspired by the country interiors of Soho Farmhouse, our Arundel sofa is cut from cotton velvet and shows our take on a traditional English roll arm. The feather-wrapped foam seat cushions enhance the deep-sit lounger shape, while an elongated back offers additional comfort and support.

### **Details**

Arm height: 61cm Seat depth: 58cm Seat width: 168cm Seat height: 45cm

Assembly required: No Removable legs: Yes Removable cushions: Yes

Frame: FSC certified Engineered Hardwood

Legs: FSC certified Birch

Fabric: 85% cotton 15 polyester

Filling: Multi- chanelled feather filled seat cushion wrapped around a

foam insert

Care instructions: Professional upholstery cleaning