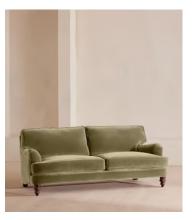

# Arundel Three Seater Sofa, Velvet Lichen

€4,750 Regular price €4,038 Member price

Inspired by the country interiors of Soho Farmhouse, our Arundel sofa is cut from cotton velvet and shows our take on a traditional English roll arm. The feather-wrapped foam seat cushions enhance the deep-sit lounger shape, while an elongated back offers additional comfort and support.

### **Details**

Arm height: 61cm Seat depth: 58cm Seat width: 168cm Seat height: 45cm

Assembly required: No Removable legs: Yes Removable cushions: Yes

Frame: FSC certified Engineered Hardwood

Legs: FSC certified Birch

Fabric: 85% cotton 15 polyester

Filling: Multi- chanelled feather filled seat cushion wrapped around a

foam insert

Care instructions: Professional upholstery cleaning