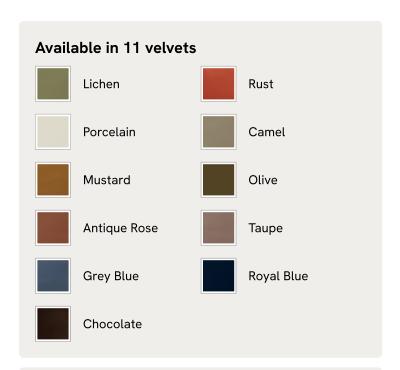

# Arundel Three Seater Sofa, Velvet Lichen

€4,750 Regular price €4,038 Member price

Inspired by the country interiors of Soho Farmhouse, our Arundel sofa is cut from cotton velvet and shows our take on a traditional English roll arm. The feather-wrapped foam seat cushions enhance the deep-sit lounger shape, while an elongated back offers additional comfort and support.