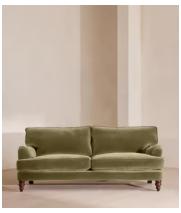

# Arundel Three Seater Sofa, Velvet Lichen

€4,750 Regular price €4,038 Member price

Inspired by the country interiors of Soho Farmhouse, our Arundel sofa is cut from cotton velvet and shows our take on a traditional English roll arm. The feather-wrapped foam seat cushions enhance the deep-sit lounger shape, while an elongated back offers additional comfort and support.

### **Details**

Arm height: 61cm Seat depth: 58cm Seat width: 168cm Seat height: 45cm

Assembly required: No Removable legs: Yes Removable cushions: Yes

Frame: FSC certified Engineered Hardwood

Legs: FSC certified Birch

Fabric: 85% cotton 15 polyester

Filling: Multi- chanelled feather filled seat cushion wrapped around a

foam insert

Care instructions: Professional upholstery cleaning