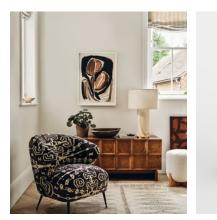

## SOHO HOME

€1,200€815Regular price€1,020€652Member price

Elevate your seating spot with the Jeanne chair, built from an engineered hardwood frame with iron and blackened-brass accents. A nod to vintage styling and the soft furnishings seen throughout our Houses, the armchair spotlights tapered metal legs and an upholstered back in an ikat design, with a wrap-around cocoon silhouette.