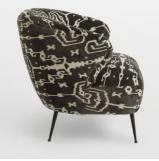

## SOHO HOME

€1,200€815Regular price€1,020€652Member price

Elevate your seating spot with the Jeanne chair, built from an engineered hardwood frame with iron and blackened-brass accents. A nod to vintage styling and the soft furnishings seen throughout our Houses, the armchair spotlights tapered metal legs and an upholstered back in an ikat design, with a wrap-around cocoon silhouette.