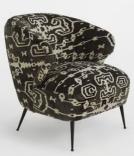

## SOHO HOME

€1,200€815Regular price€1,020€652Member price

Elevate your seating spot with the Jeanne chair, built from an engineered hardwood frame with iron and blackened-brass accents. A nod to vintage styling and the soft furnishings seen throughout our Houses, the armchair spotlights tapered metal legs and an upholstered back in an ikat design, with a wrap-around cocoon silhouette.