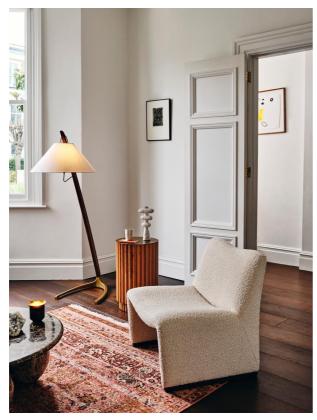

## Product details

Developed exclusively by the Soho Home team, the Lovett chair has a distinctive curved back that is inspired by vintage Italian design. Working equally well in a home-dining arrangement as it does as an accent piece in a living room, this piece is similar to chairs found in club spaces in Manhattan's Ludlow House.