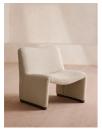

## Product details

Developed exclusively by the Soho Home team, the Lovett chair has a distinctive curved back that is inspired by vintage Italian design. Working equally well in a home-dining arrangement as it does as an accent piece in a living room, this piece is similar to chairs found in club spaces in Manhattan's Ludlow House.