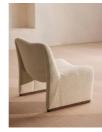

# Lovett Armchair, Boucle, Natural

€1,200 Regular

€1,020 Membership

## Product details

Developed exclusively by the Soho Home team, the Lovett chair has a distinctive curved back that is inspired by vintage Italian design. Working equally well in a home-dining arrangement as it does as an accent piece in a living room, this piece is similar to chairs found in club spaces in Manhattan's Ludlow House.