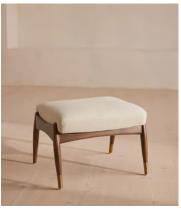

## Theodore Footstool, Linen, Natural

€645 Regular price €548 Member price

Taking cues from vintage-inspired designs at 40 Greek Street, our Theodore footstool will add a fresh focal point to your living space. It has a comfortable, deep-sit shape with a down and feather-wrapped foam cushion upholstered in natural linen. The tapered birch-wood frame and brass detailing on the legs complement the clean lines.