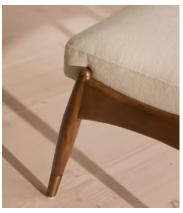

## Theodore Footstool, Linen, Natural

€645 Regular price €548 Member price

Taking cues from vintage-inspired designs at 40 Greek Street, our Theodore footstool will add a fresh focal point to your living space. It has a comfortable, deep-sit shape with a down and feather-wrapped foam cushion upholstered in natural linen. The tapered birch-wood frame and brass detailing on the legs complement the clean lines.

#### **Details**

Assembly required: No Composition: 100% Linen

Construction: Mortise and Tenon; Corner blocked, stapled and glued

Feet: Birch

Filling: Foam with fibre

Frame: Birch frame with brass effect finish