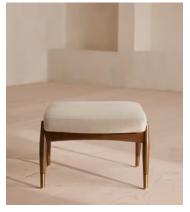

## Theodore Footstool, Linen, Natural

€645 Regular price €548 Member price

Taking cues from vintage-inspired designs at 40 Greek Street, our Theodore footstool will add a fresh focal point to your living space. It has a comfortable, deep-sit shape with a down and feather-wrapped foam cushion upholstered in natural linen. The tapered birch-wood frame and brass detailing on the legs complement the clean lines.