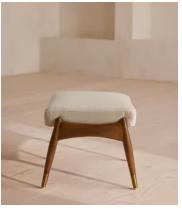

## Theodore Footstool, Linen, Natural

€645 Regular price €548 Member price

Taking cues from vintage-inspired designs at 40 Greek Street, our Theodore footstool will add a fresh focal point to your living space. It has a comfortable, deep-sit shape with a down and feather-wrapped foam cushion upholstered in natural linen. The tapered birch-wood frame and brass detailing on the legs complement the clean lines.