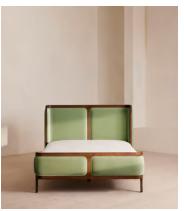

# Belsa Bed, Emperor, Sage

€3,900 €1,950 Regular price €3,315 €1,560 Member price

With its sleek curves and solid oak frame, Belsa takes design cues from the mid-century style beds at White City House. The velvet-upholstered headboard and footboard wrap around the mattress, creating an enveloping feel for the sleeper.