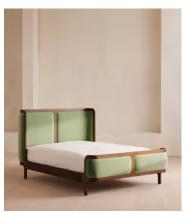

# Belsa Bed, Emperor, Sage

€3,900 €1,950 Regular price €3,315 €1,560 Member price

With its sleek curves and solid oak frame, Belsa takes design cues from the mid-century style beds at White City House. The velvet-upholstered headboard and footboard wrap around the mattress, creating an enveloping feel for the sleeper.