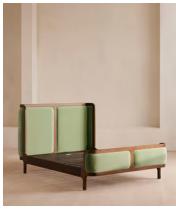

# Belsa Bed, Emperor, Sage

€3,900 €1,950 Regular price €3,315 €1,560 Member price

With its sleek curves and solid oak frame, Belsa takes design cues from the mid-century style beds at White City House. The velvet-upholstered headboard and footboard wrap around the mattress, creating an enveloping feel for the sleeper.