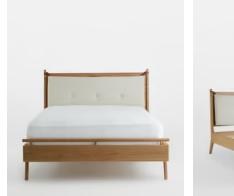

## Karina Bed, Natural Linen Double

€3,000 €2,100 Regular price €2,550 €1,680 Member price

Solid oak framework is relaxed with curved corners and a removable linen-upholstered cushion secured by leather tabs.

The Karina bed takes inspiration from the bedrooms in Little Beach House Barcelona. Its curved frame and solid slats are crafted from oak wood with a smooth, satin finish, accentuated by antiqued brass details on the footboard and tapered legs.

## Details

Frame: Oak, Beech, Oak veneer, Poplar slats, foam pad
Feet: Plastic glide
Assembly Required: Yes
Care Instructions: Clean with soft and dry cloth, do not use any abrassive cleaners

Available in 0 sizes