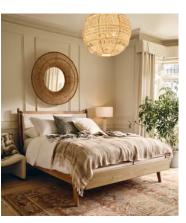

## Karina Bed, Natural Linen Double

€3,000 €2,100 Regular price €2,550 €1,680 Member price

Solid oak framework is relaxed with curved corners and a removable linen-upholstered cushion secured by leather tabs.

The Karina bed takes inspiration from the bedrooms in Little Beach House Barcelona. Its curved frame and solid slats are crafted from oak wood with a smooth, satin finish, accentuated by antiqued brass details on the footboard and tapered legs.