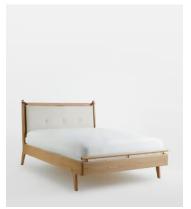

## Karina Bed, Natural Linen Double

€3,000 €2,100 Regular price €2,550 €1,680 Member price

Solid oak framework is relaxed with curved corners and a removable linen-upholstered cushion secured by leather tabs.

The Karina bed takes inspiration from the bedrooms in Little Beach House Barcelona. Its curved frame and solid slats are crafted from oak wood with a smooth, satin finish, accentuated by antiqued brass details on the footboard and tapered legs.

## Dimensions

Dimensions: H120 x W143 x D209cm / H47.2 x W56.3 x D82.3" Weight: 105kg / 231.5lbs Number of boxes: 2

## Details

Frame: Oak, Beech, Oak veneer, Poplar slats, foam pad
Feet: Plastic glide
Assembly Required: Yes
Care Instructions: Clean with soft and dry cloth, do not use any abrassive cleaners

Available in 0 sizes