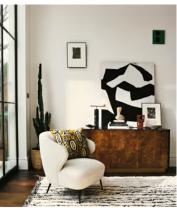

## Olsen Sideboard, Mappa Burl

€3,250 Regular price €2,763 Member price

Inspired by 180 House, the Olsen Burl sideboard meshes Mappa burl, oak, smoked glass, and steel to create a highly textured piece. Fitted with three doors and offering generous space, its streamlined silhouette is great for slotting into a living room or office.