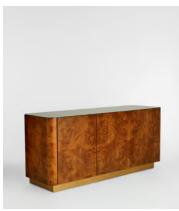

## Olsen Sideboard, Mappa Burl

€3,250 Regular price €2,763 Member price

Inspired by 180 House, the Olsen Burl sideboard meshes Mappa burl, oak, smoked glass, and steel to create a highly textured piece. Fitted with three doors and offering generous space, its streamlined silhouette is great for slotting into a living room or office.

## **Dimensions**

Dimensions: H75 x W160 x D50cm / H29.5 x W63.2 x D19.8"

Weight: 107kg / 235.9lbs

Packaged dimensions: H106 x W169 x D59cm / H41.5 x W66.5 x D23.2"

Packaged weight: 139kg / 306.4lbs

## **Details**

Adjustable shelf?: Yes Assembly required: No

Door dimensions: H61 x W52 x D44cm

Feet: Plastic glide

Finish: Mappa burl, Antique Brass and smoke Glass

Frame: Poplar Wood Handles: Push-catch Hardware: Steel base