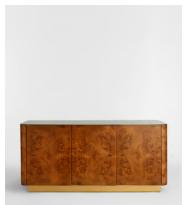

## Olsen Sideboard, Mappa Burl

€3,250 Regular price €2,763 Member price

Inspired by 180 House, the Olsen Burl sideboard meshes Mappa burl, oak, smoked glass, and steel to create a highly textured piece. Fitted with three doors and offering generous space, its streamlined silhouette is great for slotting into a living room or office.

## **Dimensions**

Dimensions: H75 x W160 x D50cm / H29.5 x W63.2 x D19.8"

Weight: 107kg / 235.9lbs

Packaged dimensions: H106 x W169 x D59cm / H41.5 x W66.5 x D23.2"

Packaged weight: 139kg / 306.4lbs

## **Details**

Adjustable shelf?: Yes Assembly required: No

Door dimensions: H61 x W52 x D44cm

Feet: Plastic glide

Finish: Mappa burl, Antique Brass and smoke Glass

Frame: Poplar Wood Handles: Push-catch Hardware: Steel base