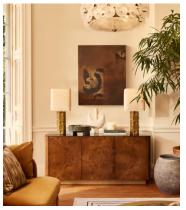

## Olsen Sideboard, Mappa Burl

€3,250 Regular price €2,763 Member price

Inspired by 180 House, the Olsen Burl sideboard meshes Mappa burl, oak, smoked glass, and steel to create a highly textured piece. Fitted with three doors and offering generous space, its streamlined silhouette is great for slotting into a living room or office.