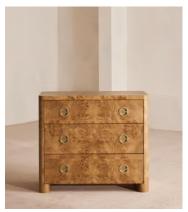

## Warwick Three Drawer Dresser, Mappa Burl

€2,450 Regular price €2,083 Member price

A highly decorative mappa burl wood displays light-brown heartwood against darker, bark-like clusters.

Inspired by the rich tones seen throughout Soho House Hong Kong, the Warwick chest of drawers is crafted from a naturally decorative mappa burl wood. Each of its three spacious storage drawers is finished with antiqued-brass handles.

## **Dimensions**

Dimensions: H88 x W100 x D51.3cm / H34.6 x W39.4 x D20.2"

Weight: 69kg / 152.1lbs

Packaged dimensions:  $H104 \times W109 \times D61cm / H40.9 \times W42.9 \times D24$ "

Packaged weight: 84kg / 185.2lbs

## **Details**

Assembly required: No

Clearance: 8cm

**Drawer dimensions**: Small Drawer: H14 x W90 x D43cm / Large Drawer:

H20 x W90 x D43cm **Feet**: Plastic glide

Finish: Mappa burl and Antique Brass

Frame: Poplar Wood and MDF