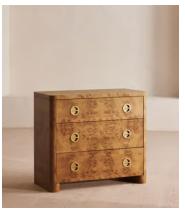

## Warwick Three Drawer Dresser, Mappa Burl

€2,450 Regular price €2,083 Member price

A highly decorative mappa burl wood displays light-brown heartwood against darker, bark-like clusters.

Inspired by the rich tones seen throughout Soho House Hong Kong, the Warwick chest of drawers is crafted from a naturally decorative mappa burl wood. Each of its three spacious storage drawers is finished with antiqued-brass handles.

## **Details**

Assembly required: No

Clearance: 8cm

**Drawer dimensions**: Small Drawer: H14 x W90 x D43cm / Large Drawer:

H20 x W90 x D43cm **Feet**: Plastic glide

Finish: Mappa burl and Antique Brass

Frame: Poplar Wood and MDF