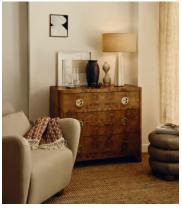

## Warwick Three Drawer Dresser, Mappa Burl

€2,450 Regular price €2,083 Member price

A highly decorative mappa burl wood displays light-brown heartwood against darker, bark-like clusters.

Inspired by the rich tones seen throughout Soho House Hong Kong, the Warwick chest of drawers is crafted from a naturally decorative mappa burl wood. Each of its three spacious storage drawers is finished with antiqued-brass handles.