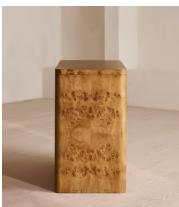

## Warwick Three Drawer Dresser, Mappa Burl

€2,450 Regular price €2,083 Member price

A highly decorative mappa burl wood displays light-brown heartwood against darker, bark-like clusters.

Inspired by the rich tones seen throughout Soho House Hong Kong, the Warwick chest of drawers is crafted from a naturally decorative mappa burl wood. Each of its three spacious storage drawers is finished with antiqued-brass handles.