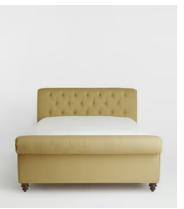

# Foxcote Bed, Double, Linen Antelope

€4,650 Regular price €3,953 Member price

Our Foxcote bed references the cosy style of the cabins at Soho Farmhouse. The traditional scrolled sleigh bedstead is upholstered in linen for a relaxed rustic feel, while its cushioned Chesterfield-style headboard brings extra comfort.