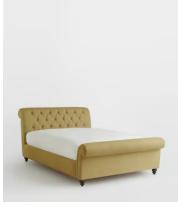

# Foxcote Bed, Double, Linen Antelope

€4,650 Regular price €3,953 Member price

Our Foxcote bed references the cosy style of the cabins at Soho Farmhouse. The traditional scrolled sleigh bedstead is upholstered in linen for a relaxed rustic feel, while its cushioned Chesterfield-style headboard brings extra comfort.