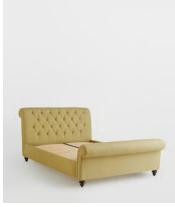

# Foxcote Bed, Double, Linen Antelope

€4,650 Regular price €3,953 Member price

Our Foxcote bed references the cosy style of the cabins at Soho Farmhouse. The traditional scrolled sleigh bedstead is upholstered in linen for a relaxed rustic feel, while its cushioned Chesterfield-style headboard brings extra comfort.