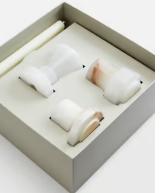

## Frida Candleholder Gift Set, Alabaster

| <del>€380</del> | €190 | Regular price |
|-----------------|------|---------------|
| <del>€323</del> | €152 | Member price  |

Sculpted by hand in India from a single block of alabaster marble, our new Frida candleholders are truly one of a kind. Recalling the natural tones of Little Beach House Barcelona, they're handmade by skilled artisans from ivory-toned, translucent alabaster marble, which is renowned for its soft, milky mineral tops and refined deep veining. The gift set includes three removable candleholders at differing heights for your own sculptural curation. Place the three dinner candles in each holder, or opt for our tealights for a more casual setting.