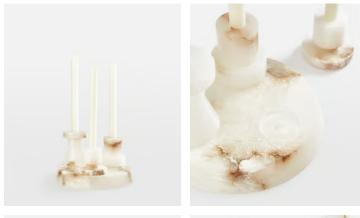

## Frida Candleholder Gift Set, Alabaster

| <del>€380</del> | €190 | Regular price |
|-----------------|------|---------------|
| <del>€323</del> | €152 | Member price  |

Sculpted by hand in India from a single block of alabaster marble, our new Frida candleholders are truly one of a kind. Recalling the natural tones of Little Beach House Barcelona, they're handmade by skilled artisans from ivory-toned, translucent alabaster marble, which is renowned for its soft, milky mineral tops and refined deep veining. The gift set includes three removable candleholders at differing heights for your own sculptural curation. Place the three dinner candles in each holder, or opt for our tealights for a more casual setting.