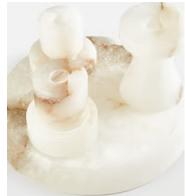

## Frida Candleholder Gift Set, Alabaster

| <del>€380</del> | €190 | Regular price |
|-----------------|------|---------------|
| <del>€323</del> | €152 | Member price  |

Sculpted by hand in India from a single block of alabaster marble, our new Frida candleholders are truly one of a kind. Recalling the natural tones of Little Beach House Barcelona, they're handmade by skilled artisans from ivory-toned, translucent alabaster marble, which is renowned for its soft, milky mineral tops and refined deep veining. The gift set includes three removable candleholders at differing heights for your own sculptural curation. Place the three dinner candles in each holder, or opt for our tealights for a more casual setting.