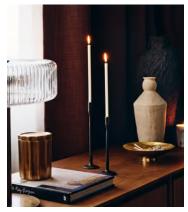

## Jenton Candle Holder Gift Set

€105 €65 Regular price €89 €52 Member price

The Jenton candleholder gift set includes two candleholders crafted from black forged metal with a slim neck and fluted base. Inspired by Soho Farmhouse, the candleholders are paired with four tapered candlesticks to complement dinners or mantlepieces.