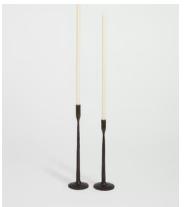

## Jenton Candle Holder Gift Set

€105 €65 Regular price €89 €52 Member price

The Jenton candleholder gift set includes two candleholders crafted from black forged metal with a slim neck and fluted base. Inspired by Soho Farmhouse, the candleholders are paired with four tapered candlesticks to complement dinners or mantlepieces.

## **Dimensions**

Dimensions: H19 x W5.5 x D6cm / H7.5 x W2.2 x D2.4"

Weight: 1kg / 2.2lbs

Packaged weight: 1kg / 2.2lbs

## **Details**

Small: Length 5.5cm x Width 5.5cm x Height 19cm Large: Length 5cm x Width 5.5cm x Height 23cm

Material: Iron

**Care Instructions:** Place the candle holder on a firm flat heat resistant surface ensuring it stands steady. Ensure a secure fit within the holder in an upright position before lighting. Snuff out the flame at least 2 cm from the base before it reaches the holder. Clean with a dry cloth.