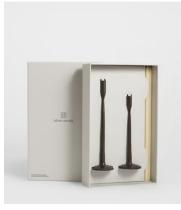

## Jenton Candle Holder Gift Set

€105 €65 Regular price €89 €52 Member price

The Jenton candleholder gift set includes two candleholders crafted from black forged metal with a slim neck and fluted base. Inspired by Soho Farmhouse, the candleholders are paired with four tapered candlesticks to complement dinners or mantlepieces.