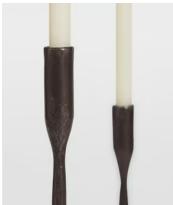

## **Details**

Small: Length 5.5cm x Width 5.5cm x Height 19cm Large: Length 5cm x Width 5.5cm x Height 23cm

Material: Iron

**Care Instructions:** Place the candle holder on a firm flat heat resistant surface ensuring it stands steady. Ensure a secure fit within the holder in an upright position before lighting. Snuff out the flame at least 2 cm from the base before it reaches the holder. Clean with a dry cloth.