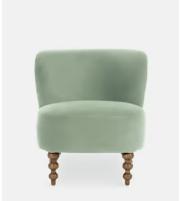

## Dolly Chair, Moleskin Velvet Soft Green

€775 €345 Regular price €659 €276 Member price

Exclusively developed by the Soho House design team and found in Houses across the world, our Dolly chair is reimagined in a soft velvet fabric for a smooth hand-feel. Inspired by chairs found at our original club, 40 Greek Street, Dolly's versatile shape makes it suitable for casual dining, cosy lounging, or tucking under a dressing table.

## **Details**

Seat depth: 51cm Seat width: 64cm Seat height: 44cm Assembly required: Yes Removable legs: Yes

Removable cushions: No

Frame: Engineered Hardwood, Birch

Legs: Oak

**Fabric:** 100% polyester **Filling:** Foam with fiber