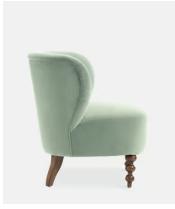

## Dolly Chair, Moleskin Velvet Soft Green

€775 €345 Regular price €659 €276 Member price

Exclusively developed by the Soho House design team and found in Houses across the world, our Dolly chair is reimagined in a soft velvet fabric for a smooth hand-feel. Inspired by chairs found at our original club, 40 Greek Street, Dolly's versatile shape makes it suitable for casual dining, cosy lounging, or tucking under a dressing table.

## **Details**

Seat depth: 51cm Seat width: 64cm Seat height: 44cm Assembly required: Yes Removable legs: Yes

Removable cushions: No

Frame: Engineered Hardwood, Birch

Legs: Oak

**Fabric:** 100% polyester **Filling:** Foam with fiber