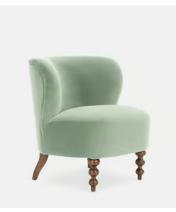

## Dolly Chair, Moleskin Velvet Soft Green

€775 €345 Regular price €659 €276 Member price

Exclusively developed by the Soho House design team and found in Houses across the world, our Dolly chair is reimagined in a soft velvet fabric for a smooth hand-feel. Inspired by chairs found at our original club, 40 Greek Street, Dolly's versatile shape makes it suitable for casual dining, cosy lounging, or tucking under a dressing table.

## **Details**

Seat depth: 51cm Seat width: 64cm Seat height: 44cm Assembly required: Yes Removable legs: Yes

Removable cushions: No

Frame: Engineered Hardwood, Birch

Legs: Oak

**Fabric:** 100% polyester **Filling:** Foam with fiber