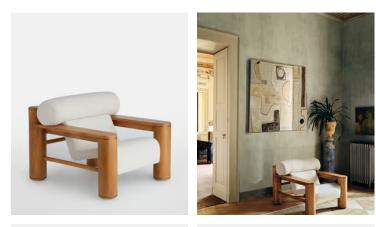

## Dillon Armchair, Boucle Natural

€2,300 €1,150 Regular price €1,955 €920 Member price

Inspired by the rich depth of material finishes seen throughout 180 House, our Olsen sideboard combines mappa burl, oak, smoked glass and steel for a highly textured piece. Mappa burl is characterised by a light brown heartwood with a darker bark pattern in tighter clusters, displaying a rich and decorative surface.

## Details

Arm height: 54cm Seat depth: 54cm Seat width: 60cm Seat height: 42cm Assembly required: No Removable legs: No Removable cushions: No Frame: Oak Legs: Oak Fabric: 54% polyester, 46% acrylic Filling: Foam with fiber Care instructions: Professional upholstery cleaning