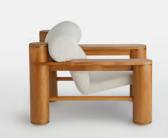

## Dillon Armchair, Boucle Natural

€2,300 €1,150 Regular price €1,955 €920 Member price

Inspired by the rich depth of material finishes seen throughout 180 House, our Olsen sideboard combines mappa burl, oak, smoked glass and steel for a highly textured piece. Mappa burl is characterised by a light brown heartwood with a darker bark pattern in tighter clusters, displaying a rich and decorative surface.

## Details

Arm height: 54cm Seat depth: 54cm Seat width: 60cm Seat height: 42cm Assembly required: No Removable legs: No Removable cushions: No Frame: Oak Legs: Oak Fabric: 54% polyester, 46% acrylic Filling: Foam with fiber Care instructions: Professional upholstery cleaning