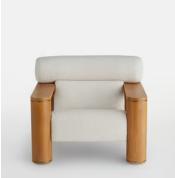

## Dillon Armchair, Boucle Natural

€2,300 €1,150 Regular price €1,955 €920 Member price

Inspired by the rich depth of material finishes seen throughout 180 House, our Olsen sideboard combines mappa burl, oak, smoked glass and steel for a highly textured piece. Mappa burl is characterised by a light brown heartwood with a darker bark pattern in tighter clusters, displaying a rich and decorative surface.

## Details

Arm height: 54cm Seat depth: 54cm Seat width: 60cm Seat height: 42cm Assembly required: No Removable legs: No Removable cushions: No Frame: Oak Legs: Oak Fabric: 54% polyester, 46% acrylic Filling: Foam with fiber Care instructions: Professional upholstery cleaning