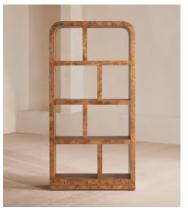

## Wallace Shelves, Mappa Burl

€2,950 Regular price €2,508 Member price

A softly rounded, arched silhouette is crafted from mappa burl with a symmetrical bookmatched finish.

Inspired by the interiors of London's 180 House, the Wallace shelving unit is crafted from bookmatched mappa burl. Its irregular built-in shelving units are designed to store and showcase books, decorative ornaments and plants.