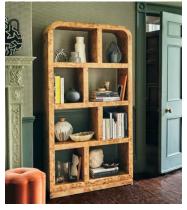

## Wallace Shelves, Mappa Burl

€2,950 Regular price €2,508 Member price

A softly rounded, arched silhouette is crafted from mappa burl with a symmetrical bookmatched finish.

Inspired by the interiors of London's 180 House, the Wallace shelving unit is crafted from bookmatched mappa burl. Its irregular built-in shelving units are designed to store and showcase books, decorative ornaments and plants.