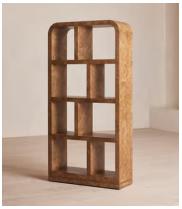

## Wallace Shelves, Mappa Burl

€2,950 Regular price €2,508 Member price

A softly rounded, arched silhouette is crafted from mappa burl with a symmetrical bookmatched finish.

Inspired by the interiors of London's 180 House, the Wallace shelving unit is crafted from bookmatched mappa burl. Its irregular built-in shelving units are designed to store and showcase books, decorative ornaments and plants.