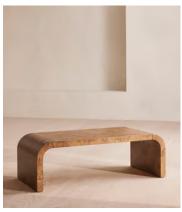

## Wallace Coffee Table, Mappa Burl

€1,300 Regular price €1,105 Member price

Mappa burl wood is manipulated into a sculptural, arched design.

A structural twist on classic coffee tables, the Wallace is formed from mappa burl that's characterised by natural patterns in its surface.