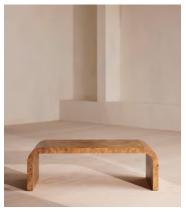

## Wallace Coffee Table, Mappa Burl

€1,300 Regular price €1,105 Member price

Mappa burl wood is manipulated into a sculptural, arched design.

A structural twist on classic coffee tables, the Wallace is formed from mappa burl that's characterised by natural patterns in its surface.