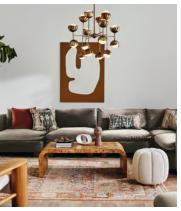

## Wallace Coffee Table, Mappa Burl

€1,300 Regular price €1,105 Member price

Mappa burl wood is manipulated into a sculptural, arched design.

A structural twist on classic coffee tables, the Wallace is formed from mappa burl that's characterised by natural patterns in its surface.