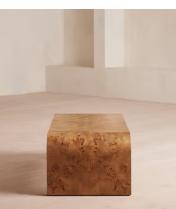

## Wallace Coffee Table, Mappa Burl

€1,300 Regular price €1,105 Member price

Mappa burl wood is manipulated into a sculptural, arched design.

A structural twist on classic coffee tables, the Wallace is formed from mappa burl that's characterised by natural patterns in its surface.