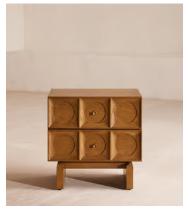

## Marcel Bedside Table, Medium Oak

€1,200 Regular price €1,020 Member price

An angular, solid oak silhouette is detailed with circular carvings at the front to mirror its brass drawer handles.

Crafted from solid oak, the Marcel bedside table takes its cues from Soho House Rome. Defined by angular edges, square-cut ridges and circular detailing that enhances the central handles, it is fitted with two drawers for extra storage space.

## **Details**

Assembly required: No

Clearance: 11cm

Drawer dimensions: H13 x W46 x D33cm

Feet: Plastic glide

Finish: Mid-tone Oak and Antique Brass

Frame: Oak Wood
Handles: Brass

Material: Oak wood, MDF, Oak veneer and Brass