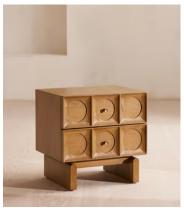

## Marcel Bedside Table, Medium Oak

€1,200 Regular price €1,020 Member price

An angular, solid oak silhouette is detailed with circular carvings at the front to mirror its brass drawer handles.

Crafted from solid oak, the Marcel bedside table takes its cues from Soho House Rome. Defined by angular edges, square-cut ridges and circular detailing that enhances the central handles, it is fitted with two drawers for extra storage space.

## **Details**

Assembly required: No

Clearance: 11cm

Drawer dimensions: H13 x W46 x D33cm

Feet: Plastic glide

Finish: Mid-tone Oak and Antique Brass

Frame: Oak Wood
Handles: Brass

Material: Oak wood, MDF, Oak veneer and Brass