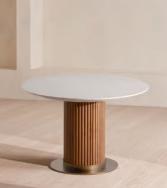

# Murcell Oval Dining Table, Carrara Marble

Referencing the marble pieces seen throughout Soho House Rome, this sleek dining table is crafted from polished Carrara marble with intricate grey veining. A solid oak clad pillar base counterbalances the table's clean lines with warm wood tones for textural depth. Place over a large flatwoven rug with relaxed seating and a contemporary chandelier overhead to draw the eye to the centre of your dining room.

#### Details

Assembly required: Yes

Clearance: 72cm

Feet: Plastic glide

Finish: Natural Oak, Antique Brass and Polished Marble

Frame: Oak wood and Stainless Steel

Hardware: Stainless steel base plate

Material: Carrara marble, Oak wood, Plywood and Stainless steel