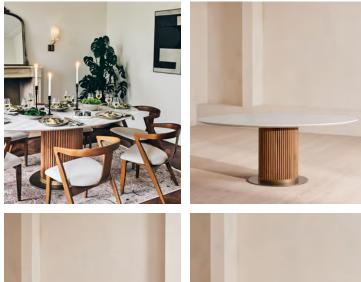

# Murcell Oval Dining Table, Carrara Marble

Referencing the marble pieces seen throughout Soho House Rome, this sleek dining table is crafted from polished Carrara marble with intricate grey veining. A solid oak clad pillar base counterbalances the table's clean lines with warm wood tones for textural depth. Place over a large flatwoven rug with relaxed seating and a contemporary chandelier overhead to draw the eye to the centre of your dining room.

#### Details

Assembly required: Yes

Clearance: 72cm

Feet: Plastic glide

Finish: Natural Oak, Antique Brass and Polished Marble

Frame: Oak wood and Stainless Steel

Hardware: Stainless steel base plate

Material: Carrara marble, Oak wood, Plywood and Stainless steel