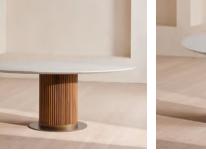

# Murcell Oval Dining Table, Carrara Marble

Referencing the marble pieces seen throughout Soho House Rome, this sleek dining table is crafted from polished Carrara marble with intricate grey veining. A solid oak clad pillar base counterbalances the table's clean lines with warm wood tones for textural depth. Place over a large flatwoven rug with relaxed seating and a contemporary chandelier overhead to draw the eye to the centre of your dining room.

#### Details

Assembly required: Yes

Clearance: 72cm

Feet: Plastic glide

Finish: Natural Oak, Antique Brass and Polished Marble

Frame: Oak wood and Stainless Steel

Hardware: Stainless steel base plate

Material: Carrara marble, Oak wood, Plywood and Stainless steel