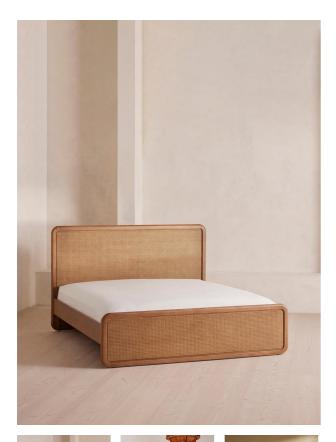

# Oscar Cane & Oak Bed, King

€2,850 Regular

€2,423 Membership

## Product details

Inspired by Soho House Berlin, the Oscar bed is constructed from solid oak and rattan to create a sturdy, king-sized base. Built with a woven-rattan headboard and footboard, the bed brings a natural quality to your sleeping space. Pair with the Oscar dresser and decorative rattan accents for a coordinated bedroom aesthetic.

#### Details

Assembly required: Yes Care instructions: Dust often using a clean, soft, dry and lint-free cloth. Blot spills immediately and wipe with a clean, damp, cloth. We do not recommend the use of chemical cleansers, abrasives or furniture polish. Avoid contact with water and other liquids. Clearance: 18cm Feet: Plastic glide Finish: Mid-tone Oak and bleached Rattan Footboard dimensions: H40 x W162.5 x D4.5cm Frame: Oak Wood Headboard dimensions: H120 x W162.5 x D4.5cm Material: Oak Wood, Poplar Wood, MDF, Oak veneer and Rattan Mattress size: UK King Removable legs: No