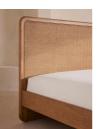

## Product details

Inspired by Soho House Berlin, the Oscar bed is constructed from solid oak and rattan to create a sturdy, king-sized base. Built with a woven-rattan headboard and footboard, the bed brings a natural quality to your sleeping space. Pair with the Oscar dresser and decorative rattan accents for a coordinated bedroom aesthetic.

#### Details

Assembly required: Yes Care instructions: Dust often using a clean, soft, dry and lint-free cloth. Blot spills immediately and wipe with a clean, damp, cloth. We do not recommend the use of chemical cleansers, abrasives or furniture polish. Avoid contact with water and other liquids. Clearance: 18cm Feet: Plastic glide Finish: Mid-tone Oak and bleached Rattan Footboard dimensions: H40 x W162.5 x D4.5cm Frame: Oak Wood Headboard dimensions: H120 x W162.5 x D4.5cm Material: Oak Wood, Poplar Wood, MDF, Oak veneer and Rattan Mattress size: UK King Removable legs: No