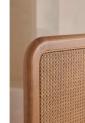

## Product details

Inspired by Soho House Berlin, the Oscar bed is constructed from solid oak and rattan to create a sturdy, king-sized base. Built with a woven-rattan headboard and footboard, the bed brings a natural quality to your sleeping space. Pair with the Oscar dresser and decorative rattan accents for a coordinated bedroom aesthetic.

#### Details

Assembly required: Yes Care instructions: Dust often using a clean, soft, dry and lint-free cloth. Blot spills immediately and wipe with a clean, damp, cloth. We do not recommend the use of chemical cleansers, abrasives or furniture polish. Avoid contact with water and other liquids. Clearance: 18cm Feet: Plastic glide Finish: Mid-tone Oak and bleached Rattan Footboard dimensions: H40 x W162.5 x D4.5cm Frame: Oak Wood Headboard dimensions: H120 x W162.5 x D4.5cm Material: Oak Wood, Poplar Wood, MDF, Oak veneer and Rattan Mattress size: UK King Removable legs: No