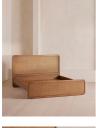

### Dimensions

Product dimensions: H120 x W162 x D212cm / H47.2 x W65 x D85.2"

Product weight: 81kg / 178.6lbs

Number of boxes: 3

\* Box 1 : H139 x W175 x D16cm / H54.5 x W68.9 x D6.1"

\* Box 2 : H63 x W181 x D16cm / H24.6 x W71.3 x D6.1"

\* Box 3 : H33 x W224 x D28cm / H12.8 x W88.2 x D11"