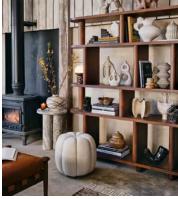

## Sofia Footstool, Boucle, Natural

€640 Regular price €544 Member price

A compact, rounded silhouette is fully upholstered in a tactile boucle.

The Sofia footstool is inspired by the styles found in our club spaces and bedrooms at Soho House Barcelona and Kettner's in London. Fully upholstered in tactile boucle, its rounded silhouette is compact and easy to move around the room - ideal as an extra seat for guests.