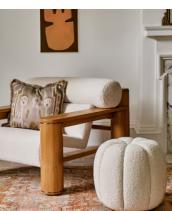

## Sofia Footstool, Boucle, Natural

€640 Regular price €544 Member price

A compact, rounded silhouette is fully upholstered in a tactile boucle.

The Sofia footstool is inspired by the styles found in our club spaces and bedrooms at Soho House Barcelona and Kettner's in London. Fully upholstered in tactile boucle, its rounded silhouette is compact and easy to move around the room - ideal as an extra seat for guests.