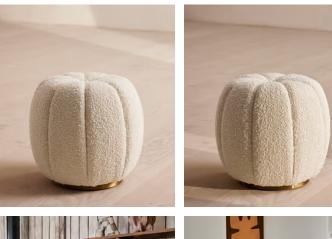

## Sofia Footstool, Boucle, Natural

€640 Regular price €544 Member price

A compact, rounded silhouette is fully upholstered in a tactile boucle.

The Sofia footstool is inspired by the styles found in our club spaces and bedrooms at Soho House Barcelona and Kettner's in London. Fully upholstered in tactile boucle, its rounded silhouette is compact and easy to move around the room - ideal as an extra seat for guests.

## Dimensions

Dimensions: H43 x W46 x D46cm / H17 x W18 x D18" Weight: 12kg / 26.5lbs Packaged dimensions: H50 x W49 x D49cm / H19.7 x W19.3 x D19.3" Packaged weight: 11.5kg / 25.4lbs

## Details

Assembly required: No Composition: 54% Polyester, 46% Acrylic Construction: Corner blocked, stapled and glued Feet: Brass Filling: Foam Frame: Engineered Hardwood Removable cushions: No Removable legs: No Seat depth: 46.4cm Seat height: 43.2cm Seat width: 46.4cm Care instructions: Professional upholstery cleaning only