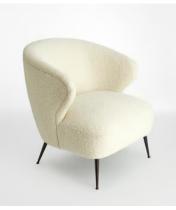

## Jeanne Armchair, Boucle

€1,200 €580 Regular price €1,020 €464 Member price

Elevate your seating spot with the Jeanne chair, built from an engineered hardwood frame with iron and blackened-brass accents. A nod to vintage styling and the soft furnishings seen throughout our Houses, the armchair spotlights tapered metal legs and is upholstered in a cream bouclé, with a wrap-around cocoon silhouette.