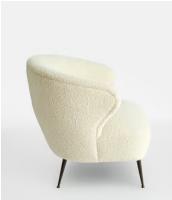

## Jeanne Armchair, Boucle

€1,200 €580 Regular price €1,020 €464 Member price

Elevate your seating spot with the Jeanne chair, built from an engineered hardwood frame with iron and blackened-brass accents. A nod to vintage styling and the soft furnishings seen throughout our Houses, the armchair spotlights tapered metal legs and is upholstered in a cream bouclé, with a wrap-around cocoon silhouette.