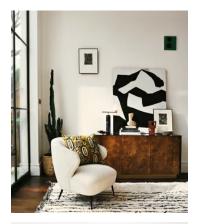

## Jeanne Armchair, Boucle

€1,200 €580 Regular price €1,020 €464 Member price

Elevate your seating spot with the Jeanne chair, built from an engineered hardwood frame with iron and blackened-brass accents. A nod to vintage styling and the soft furnishings seen throughout our Houses, the armchair spotlights tapered metal legs and is upholstered in a cream bouclé, with a wrap-around cocoon silhouette.