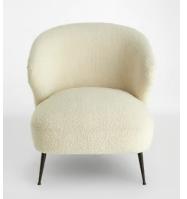

## Jeanne Armchair, Boucle

€1,200 €580 Regular price €1,020 €464 Member price

Elevate your seating spot with the Jeanne chair, built from an engineered hardwood frame with iron and blackened-brass accents. A nod to vintage styling and the soft furnishings seen throughout our Houses, the armchair spotlights tapered metal legs and is upholstered in a cream bouclé, with a wrap-around cocoon silhouette.