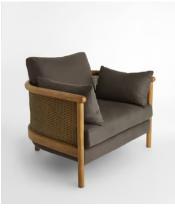

## Sydney Cane Armchair, Washed Linen Charcoal

€1,850 €905 Regular price €1,573 €724 Member price

Inspired by the natural finishes seen in and around Soho House Barcelona, the Sydney wrap-around armchair is constructed with a sandblasted solid oak frame for a lived-in feel with cane panelling. Complemented with a removable washed linen seat and bolster cushions for added comfort, use to create a focal point in the living room with a vintage rug and marble side table.

## **Details**

Arm height: 60cm
Seat depth: 52cm
Seat width: 89cm
Seat height: 45.5cm
Assembly required: No
Removable legs: No
Removable cushions: Yes

Frame: Oak & Cane

Legs: Oak
Fabric: 100% Linen

Filling: Foam, Feather/down, Fiber