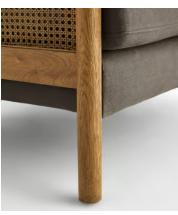

## **Details**

Arm height: 60cm
Seat depth: 52cm
Seat width: 89cm
Seat height: 45.5cm
Assembly required: No
Removable legs: No
Removable cushions: Yes

Frame: Oak & Cane

Legs: Oak
Fabric: 100% Linen

Filling: Foam, Feather/down, Fiber