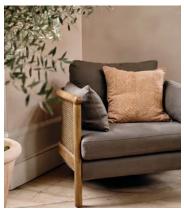

## Sydney Cane Armchair, Washed Linen Charcoal

€1,850 €905 Regular price €1,573 €724 Member price

Inspired by the natural finishes seen in and around Soho House Barcelona, the Sydney wrap-around armchair is constructed with a sandblasted solid oak frame for a lived-in feel with cane panelling. Complemented with a removable washed linen seat and bolster cushions for added comfort, use to create a focal point in the living room with a vintage rug and marble side table.