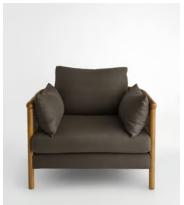

## Sydney Cane Armchair, Washed Linen Charcoal

€1,850 €905 Regular price €1,573 €724 Member price

Inspired by the natural finishes seen in and around Soho House Barcelona, the Sydney wrap-around armchair is constructed with a sandblasted solid oak frame for a lived-in feel with cane panelling. Complemented with a removable washed linen seat and bolster cushions for added comfort, use to create a focal point in the living room with a vintage rug and marble side table.

## **Details**

Arm height: 60cm
Seat depth: 52cm
Seat width: 89cm
Seat height: 45.5cm
Assembly required: No
Removable legs: No
Removable cushions: Yes

Frame: Oak & Cane

Legs: Oak
Fabric: 100% Linen

Filling: Foam, Feather/down, Fiber