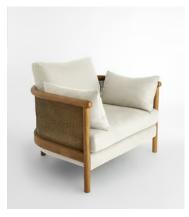

## Sydney Cane Armchair, Washed Linen Flax

€2,200 Regular price €1,870 Member price

Inspired by the natural finishes seen in and around Soho House Barcelona, the Sydney wrap-around armchair is constructed with a sandblasted solid oak frame for a lived-in feel with cane panelling. Complemented with a removable washed linen seat and bolster cushions for added comfort, use to create a focal point in the living room with a vintage rug and marble side table.

## **Details**

Arm height: 60cm
Assembly required: No

Composition: 100% Linen

Construction: Mortise and tenon, finger joint

Feet: Oak

Filling: Feather down, foam and fibre

Frame: Oak and Cane
Removable cushions: Yes