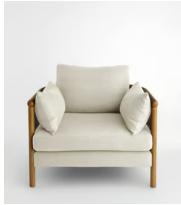

## Sydney Cane Armchair, Washed Linen Flax

€2,200 Regular price €1,870 Member price

Inspired by the natural finishes seen in and around Soho House Barcelona, the Sydney wrap-around armchair is constructed with a sandblasted solid oak frame for a lived-in feel with cane panelling. Complemented with a removable washed linen seat and bolster cushions for added comfort, use to create a focal point in the living room with a vintage rug and marble side table.

## **Details**

Arm height: 60cm
Assembly required: No

Composition: 100% Linen

Construction: Mortise and tenon, finger joint

Feet: Oak

Filling: Feather down, foam and fibre

Frame: Oak and Cane
Removable cushions: Yes