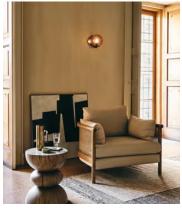

## Sydney Cane Armchair, Washed Linen Flax

€2,200 Regular price €1,870 Member price

Inspired by the natural finishes seen in and around Soho House Barcelona, the Sydney wrap-around armchair is constructed with a sandblasted solid oak frame for a lived-in feel with cane panelling. Complemented with a removable washed linen seat and bolster cushions for added comfort, use to create a focal point in the living room with a vintage rug and marble side table.