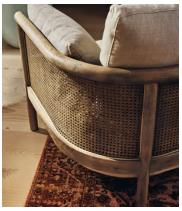

## Sydney Cane Armchair, Washed Linen Flax

€2,200 Regular price €1,870 Member price

Inspired by the natural finishes seen in and around Soho House Barcelona, the Sydney wrap-around armchair is constructed with a sandblasted solid oak frame for a lived-in feel with cane panelling. Complemented with a removable washed linen seat and bolster cushions for added comfort, use to create a focal point in the living room with a vintage rug and marble side table.

## **Details**

Arm height: 60cm
Assembly required: No

Composition: 100% Linen

Construction: Mortise and tenon, finger joint

Feet: Oak

Filling: Feather down, foam and fibre

Frame: Oak and Cane
Removable cushions: Yes