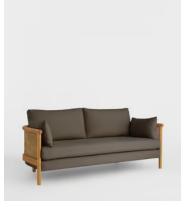

## Sydney Cane Sofa, Washed Linen Charcoal

€2,900 €1,450 Regular price €2,465 €1,160 Member price

Plump cushions in washed linen are encased within a curved oak frame.

Our Sydney wrap-around sofa has a solid oak and cane frame that creates its hugging silhouette. Inspired by the soft furnishings seen in Soho House Barcelona, it is fitted with soft, removable seat and bolster cushions upholstered in natural linen.

## **Details**

Arm Height: 60cm
Seat Depth: 52cm
Seat Width: 152.5cm
Seat Height: 45.5cm
Assembly Required: No
Removable Legs: No
Removable Cushions: Yes

Legs: Oak

Fabric: 100% Linen

Frame: Oak & Cane

Filling: Foam, Feather/down, Fiber