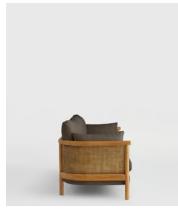

## Sydney Cane Sofa, Washed Linen Charcoal

€2,900 €1,450 Regular price €2,465 €1,160 Member price

Plump cushions in washed linen are encased within a curved oak frame.

Our Sydney wrap-around sofa has a solid oak and cane frame that creates its hugging silhouette. Inspired by the soft furnishings seen in Soho House Barcelona, it is fitted with soft, removable seat and bolster cushions upholstered in natural linen.

## **Details**

Arm Height: 60cm
Seat Depth: 52cm
Seat Width: 152.5cm
Seat Height: 45.5cm
Assembly Required: No
Removable Legs: No
Removable Cushions: Yes

Legs: Oak

Fabric: 100% Linen

Frame: Oak & Cane

Filling: Foam, Feather/down, Fiber