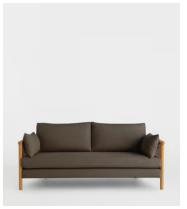

## Sydney Cane Sofa, Washed Linen Charcoal

€2,900 €1,450 Regular price €2,465 €1,160 Member price

Plump cushions in washed linen are encased within a curved oak frame.

Our Sydney wrap-around sofa has a solid oak and cane frame that creates its hugging silhouette. Inspired by the soft furnishings seen in Soho House Barcelona, it is fitted with soft, removable seat and bolster cushions upholstered in natural linen.

## **Details**

Arm Height: 60cm
Seat Depth: 52cm
Seat Width: 152.5cm
Seat Height: 45.5cm
Assembly Required: No
Removable Legs: No
Removable Cushions: Yes

Legs: Oak

Fabric: 100% Linen

Frame: Oak & Cane

Filling: Foam, Feather/down, Fiber