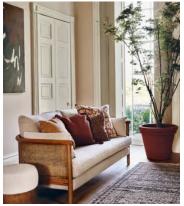

## Sydney Cane Sofa, Washed Linen Flax

€3,150 Regular price €2,678 Member price

Plump cushions in washed linen flax are encased within a curved oak frame.

Our Sydney wrap-around sofa has a solid oak and cane frame that creates its hugging silhouette. Inspired by the soft furnishings seen in Soho House Barcelona, it is fitted with soft, removable seat and bolster cushions upholstered in washed linen flax.