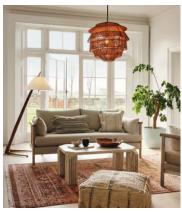

## Sydney Cane Sofa, Washed Linen Flax

€3,150 Regular price €2,678 Member price

Plump cushions in washed linen flax are encased within a curved oak frame.

Our Sydney wrap-around sofa has a solid oak and cane frame that creates its hugging silhouette. Inspired by the soft furnishings seen in Soho House Barcelona, it is fitted with soft, removable seat and bolster cushions upholstered in washed linen flax.