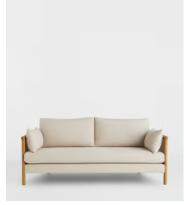

## Sydney Cane Sofa, Washed Linen Flax

€3,150 Regular price €2,678 Member price

Plump cushions in washed linen flax are encased within a curved oak frame.

Our Sydney wrap-around sofa has a solid oak and cane frame that creates its hugging silhouette. Inspired by the soft furnishings seen in Soho House Barcelona, it is fitted with soft, removable seat and bolster cushions upholstered in washed linen flax.

## **Details**

Arm Height: 60cm
Seat Depth: 52cm
Seat Width: 152.5cm
Seat Height: 45.5cm
Assembly Required: No
Removable Legs: No
Removable Cushions: Yes
Frame: Oak & Cane

Legs: Oak

Fabric: 100% Linen

Filling: Foam, Feather/down, Fiber