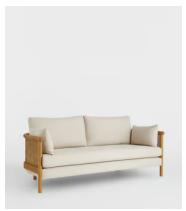

## Sydney Cane Sofa, Washed Linen Flax

€3,150 Regular price €2,678 Member price

Plump cushions in washed linen flax are encased within a curved oak frame.

Our Sydney wrap-around sofa has a solid oak and cane frame that creates its hugging silhouette. Inspired by the soft furnishings seen in Soho House Barcelona, it is fitted with soft, removable seat and bolster cushions upholstered in washed linen flax.

## **Details**

Arm Height: 60cm
Seat Depth: 52cm
Seat Width: 152.5cm
Seat Height: 45.5cm
Assembly Required: No
Removable Legs: No
Removable Cushions: Yes
Frame: Oak & Cane

Legs: Oak

Fabric: 100% Linen

Filling: Foam, Feather/down, Fiber