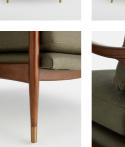

#### Product details

Taking cues from vintage-inspired designs at 40 Greek Street, our Theodore chair will add a fresh focal point to your living space. It has a comfortable, deep-sit shape with down and feather-wrapped foam cushions upholstered in Khaki linen. The tapered birch-wood frame and brass detailing on the arms complement the clean lines.

#### Details

Arm height: 60.5cm Seat depth: 45cm Seat width: 56cm Seat height: 45.5cm Assembly required: No Removable legs: No Removable cushions: Yes Frame: Birch frame with brass effect finish Legs: Birch Fabric: 100% Linen Filling: Foam, Feather/down, Fiber Care instructions: Professional upholstery cleaning