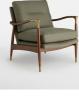

#### Product details

Taking cues from vintage-inspired designs at 40 Greek Street, our Theodore chair will add a fresh focal point to your living space. It has a comfortable, deep-sit shape with down and feather-wrapped foam cushions upholstered in Khaki linen. The tapered birch-wood frame and brass detailing on the arms complement the clean lines.

#### Details

Arm height: 60.5cm Seat depth: 45cm Seat width: 56cm Seat height: 45.5cm Assembly required: No Removable legs: No Removable cushions: Yes Frame: Birch frame with brass effect finish Legs: Birch Fabric: 100% Linen Filling: Foam, Feather/down, Fiber Care instructions: Professional upholstery cleaning