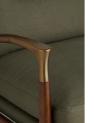

#### Product details

Taking cues from vintage-inspired designs at 40 Greek Street, our Theodore chair will add a fresh focal point to your living space. It has a comfortable, deep-sit shape with down and feather-wrapped foam cushions upholstered in Khaki linen. The tapered birch-wood frame and brass detailing on the arms complement the clean lines.

#### Details

Arm height: 60.5cm Seat depth: 45cm Seat width: 56cm Seat height: 45.5cm Assembly required: No Removable legs: No Removable cushions: Yes Frame: Birch frame with brass effect finish Legs: Birch Fabric: 100% Linen Filling: Foam, Feather/down, Fiber Care instructions: Professional upholstery cleaning