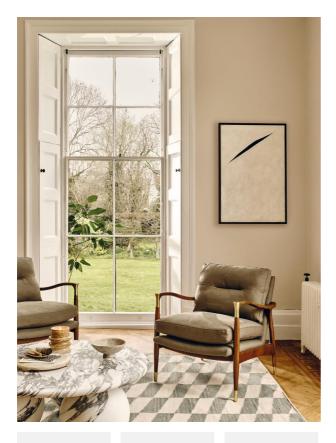

# Theodore Armchair, Linen, Khaki

€645 Regular

€516 Membership

#### Product details

Taking cues from vintage-inspired designs at 40 Greek Street, our Theodore chair will add a fresh focal point to your living space. It has a comfortable, deep-sit shape with down and feather-wrapped foam cushions upholstered in Khaki linen. The tapered birch-wood frame and brass detailing on the arms complement the clean lines.