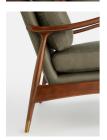

# Theodore Armchair, Linen, Khaki

€645 Regular

€516 Membership

#### Product details

Taking cues from vintage-inspired designs at 40 Greek Street, our Theodore chair will add a fresh focal point to your living space. It has a comfortable, deep-sit shape with down and feather-wrapped foam cushions upholstered in Khaki linen. The tapered birch-wood frame and brass detailing on the arms complement the clean lines.