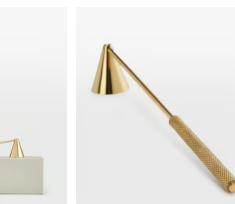

## Candle Snuffer

€39 €26 Regular price €33 €21 Member price

Unique to Soho House, our candle snuffer is crafted from brass with knurling detail on the handle. Use this handy tool to extinguish your candle safely, without blowing hot wax everywhere. It preserves the quality of your candle, helping to ensure a clean, even burn every time you use it.

## **Details**

Material: Brass

**Care instructions:** Gently place the snuffer over the flame to extinguish the candle. Check the wick is upright and centred. Keep wicks trimmed to 5mm at all times to avoid smoking.