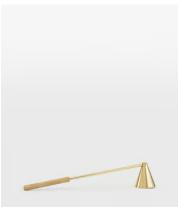

## Candle Snuffer

€39 €26 Regular price €33 €21 Member price

Unique to Soho House, our candle snuffer is crafted from brass with knurling detail on the handle. Use this handy tool to extinguish your candle safely, without blowing hot wax everywhere. It preserves the quality of your candle, helping to ensure a clean, even burn every time you use it.

## **Details**

Material: Brass

**Care instructions:** Gently place the snuffer over the flame to extinguish the candle. Check the wick is upright and centred. Keep wicks trimmed to 5mm at all times to avoid smoking.