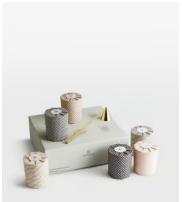

## Ultimate Candle Set

€355 €250 Regular price €302 €200 Member price

Perfect for Christmas gifting, our Ultimate Candle gift set comes with six wrapped candles in glass vessels and a brass candle snuffer. Each candle is hand poured in England using a blend of mineral and vegetable wax that provides a clean burn and long-lasting scent release.

## **Details**

Burn Time: Approx 45hrs per candle

Material:

Vessel: 100% Glass

Candle: 100% Mineral Wax Fill

Snuffer: Brass

**Care instructions:** When lighting your candle for the first time, allow to burn for a minimum of 2 hours or until there is a completely molten wax pool. This will ensure good burn performance and minimise instances of 'tunnelling'.