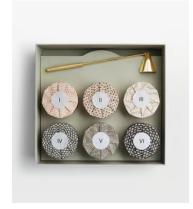

## Ultimate Candle Set

€355 €250 Regular price €302 €200 Member price

Perfect for Christmas gifting, our Ultimate Candle gift set comes with six wrapped candles in glass vessels and a brass candle snuffer. Each candle is hand poured in England using a blend of mineral and vegetable wax that provides a clean burn and long-lasting scent release.

## **Details**

Burn Time: Approx 45hrs per candle

Material:

Vessel: 100% Glass

Candle: 100% Mineral Wax Fill

Snuffer: Brass

**Care instructions:** When lighting your candle for the first time, allow to burn for a minimum of 2 hours or until there is a completely molten wax pool. This will ensure good burn performance and minimise instances of 'tunnelling'.