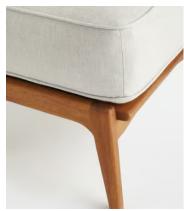

## Eleonora Outdoor Footstool, Sunbrella Light Grey

€645 Regular price €548 Member price

Mirroring the outdoor seating in our Rome House, the Eleonora footstool is a modern rendition of mid-century styles. Crafted from iroko wood with a slatted frame, it comes with a removable, foam-filled cushion covered in Sunbrella - a soft woven fabric. Pair with the matching chairs for a coordinated look.

## **Details**

Seat width: 56cm Seat height: 43cm Seat depth: 47cm Removable legs: No

Removable cushions: Yes

Frame: Iroko Legs: Iroko

Fabric: 100% Acrylic
Filling: Foam with Fibre