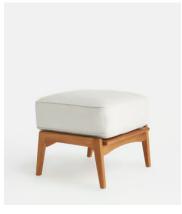

## Eleonora Outdoor Footstool, Sunbrella Light Grey

€645 Regular price €548 Member price

Mirroring the outdoor seating in our Rome House, the Eleonora footstool is a modern rendition of mid-century styles. Crafted from iroko wood with a slatted frame, it comes with a removable, foam-filled cushion covered in Sunbrella - a soft woven fabric. Pair with the matching chairs for a coordinated look.