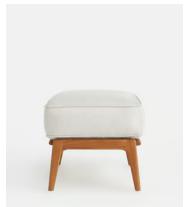

## Eleonora Outdoor Footstool, Sunbrella Light Grey

€645 Regular price €548 Member price

Mirroring the outdoor seating in our Rome House, the Eleonora footstool is a modern rendition of mid-century styles. Crafted from iroko wood with a slatted frame, it comes with a removable, foam-filled cushion covered in Sunbrella - a soft woven fabric. Pair with the matching chairs for a coordinated look.