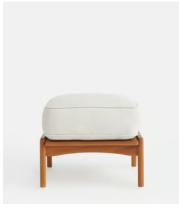

## Eleonora Outdoor Footstool, Sunbrella Light Grey

€645 Regular price €548 Member price

Mirroring the outdoor seating in our Rome House, the Eleonora footstool is a modern rendition of mid-century styles. Crafted from iroko wood with a slatted frame, it comes with a removable, foam-filled cushion covered in Sunbrella - a soft woven fabric. Pair with the matching chairs for a coordinated look.