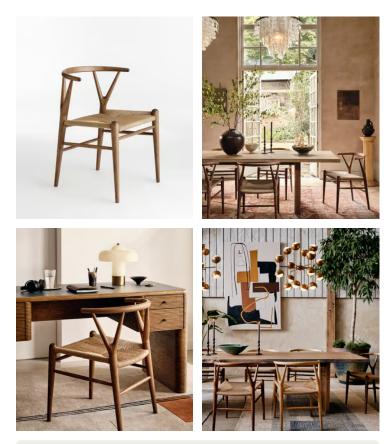

# Sitwell Dining Chair Walnut

A slightly rounded silhouette is crafted in Italy from solid walnut wood and fitted with a rope cord seat.

Mirroring the natural materials seen throughout Little Beach House Barcelona, the Sitwell chair is made from solid walnut wood with a neutral rope cord seat. Made in Italy, it is finished with wishbone detailing at the top of the legs.