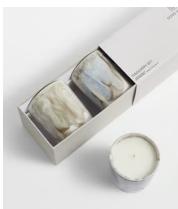

## Frome Discovery Set

€165 €115 Regular price €140 €92 Member price

The Frome discovery set takes its cues from the rustic interiors of Soho Farmhouse. The vessels are handmade in Portugal with a pastel reactive glaze, which makes each finish unique. They're filled with three of our signature fragrances to suit the different areas in a home.

## **Dimensions**

Dimensions: H9 x W28 x D9cm / H3.5 x W11 x D3.5"

**Weight:** 0.22kg / 0.5lbs

Packaged weight: 0.22kg / 0.5lbs