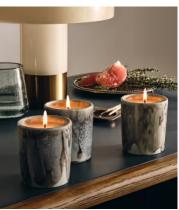

## Frome Discovery Set

€165 €115 Regular price €140 €92 Member price

The Frome discovery set takes its cues from the rustic interiors of Soho Farmhouse. The vessels are handmade in Portugal with a pastel reactive glaze, which makes each finish unique. They're filled with three of our signature fragrances to suit the different areas in a home.

## **Details**

Fragrance: Sicilian Thyme, Leather & Oud, Pomelo

**Burn Time:** 42 hours **Material:** Earthenware

**Care Instructions:** Care instructions: When lighting your candle for the first time, allow to burn for a minimum of 2 hours or until there is a completely molten wax pool. This will ensure good burn performance and minimise instances of 'tunnelling'.